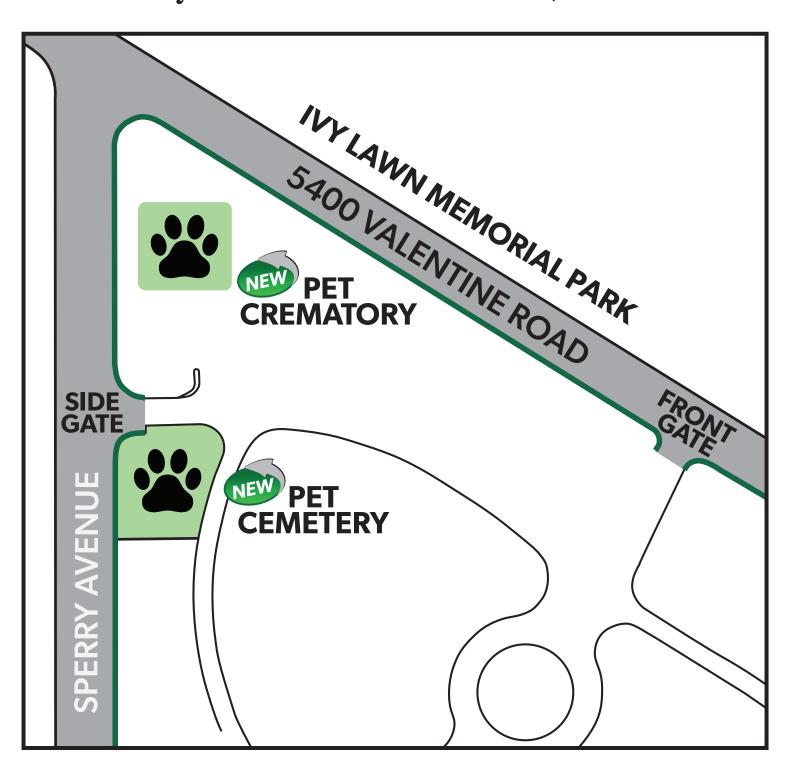

#### **Granite Marker**

1077 E. Daily Drive • Camarillo, CA 93010 • 805-941-8007 Burial at 5400 Valentine Road • Ventura, CA 93003 • 805-941-8007

# In Your Backyard

Ivy Lawn's Peaceful Pets, LLC

805-941-8007

5400 Valentine Road • Ventura, CA 93003