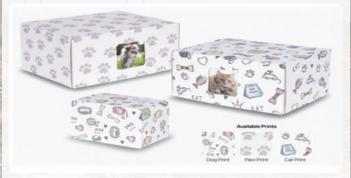

**COST OF CREMATION:** Cremation fees are determined by the weight of your beloved pet. Please see our Price List. Additional costs that could apply are on this List.

**INCLUDED IN CREMATION PRICE:** We include, at no charge, one ink paw print, and a "biodegradable" (cardboard) urn. See PHOTO and DESCRIPTION BELOW:

This eco-friendly urn, UV printed, proudly made in the U.S. is sized by the size of the pet. You can choose a design that is either plain or one that includes a distinctive paw print design.